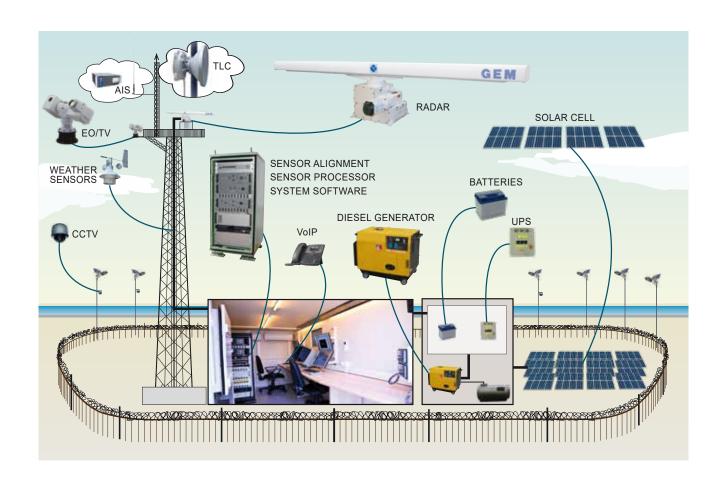

## Open architecture and huge choice of sensors and processors:

System integration : GEM SoftWare suite

• Radars : GEM Sentinel Family

• EO/TV : GEM **EOSS** Family

Sensor alignment
GEM **POLARIS** Family

• AIS : COTS

• Weather : COTS

Power generation (Diesel, Wind, Solar Cells) : COTS integrable

• TLC (Wireless, Satcomms, Web, Fiber Optic) : COTS

• VoIP Comms (HF/VHF/UHF) : COTS