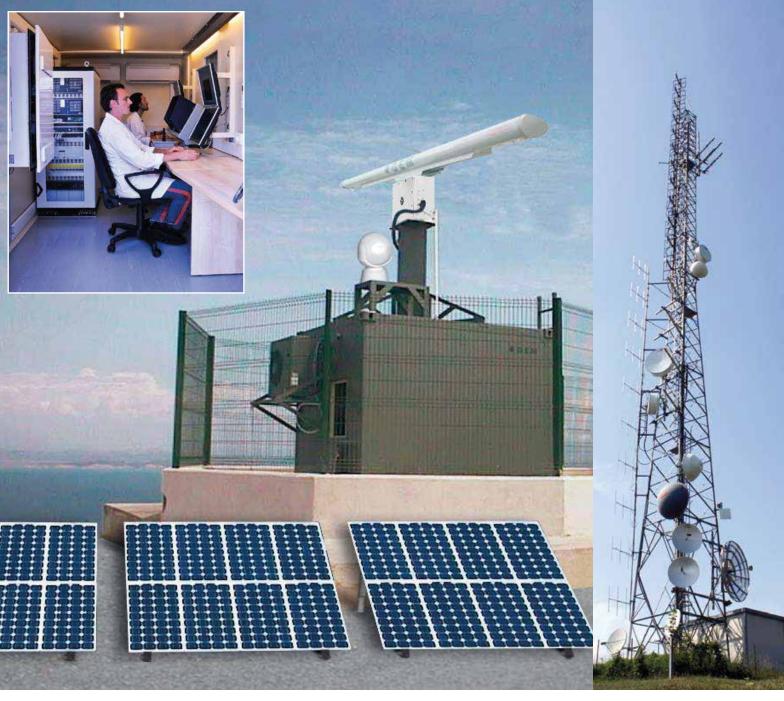

## **SHELTERED COASTAL MONITORING SYSTEM**

GEM sheltered surveillance station consists in a configurable equipment which provides the user with an incomparable aid for surveillance and monitoring missions even in harsh environment.

- Can be included in virtually any shore-based Integrated System for VTS/VTMIS Homeland security, Coastal Surveillance;
- Configurable as stand-alone control system or integrated into regional/national network;
- Attended or unattended GAP filler;
- Performance reliability versus hostile environments;
- Turnkey solutions.

## Open architecture and huge choice of sensors and processors:

System integration : GEM SoftWare suite

• Radars : GEM Sentinel Family

• EO/TV : GEM **EOSS** Family

Sensor alignment
GEM **POLARIS** Family

• AIS : COTS

• Weather : COTS

Power generation (Diesel, Wind, Solar Cells) : COTS integrable

• TLC (Wireless, Satcomms, Web, Fiber Optic) : COTS

• VoIP Comms (HF/VHF/UHF) : COTS